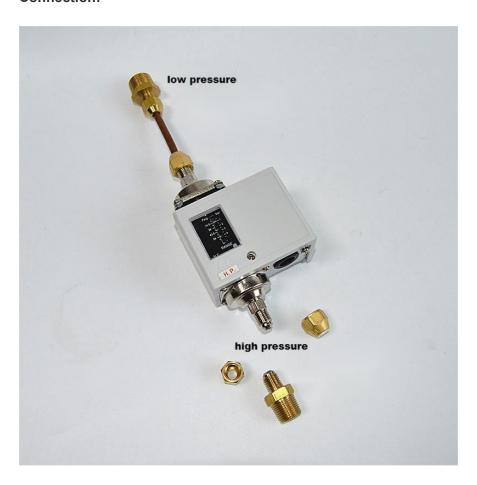

| 45、60、90   | 33                  |
| WM12040-6TH  | 1~6     | 0.5        | 1                  | 45、60、90   | 33                  |

## **Ordering Codes (Model Selections):**

| WM12040 | Differential Pressure Switch |                                   |  |
|---------|------------------------------|-----------------------------------|--|
| -       | Pressure range               | Refer to above form of parameters |  |
| -       | Material of Thread           | -B: Brass                         |  |
|         |                              | -S: Stainless Steel               |  |
| -C      | Installment type             | 1: Tube fitting (Ø6)              |  |
|         |                              | 2: Thread G1/4                    |  |



### Wiring:



### **Connection:**





# Dimensions: