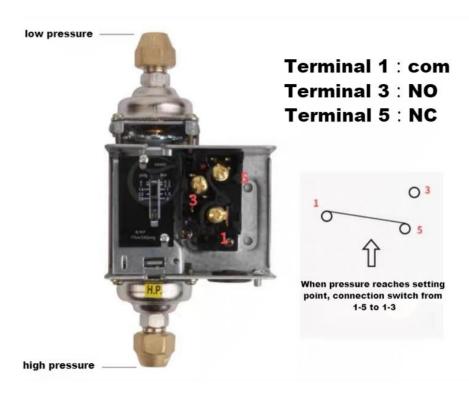

0.5        | 1                  | 45、60、90   | 33                  |
| WM12040-6TH  | 1~6     | 0.5        | 1                  | 45、60、90   | 33                  |

## **Ordering Codes (Model Selections):**

| WM12040 | Differential Pressure Switch |                                   |  |
|---------|------------------------------|-----------------------------------|--|
| -       | Pressure range               | Refer to above form of parameters |  |
| -       | Material of Thread           | -B: Brass                         |  |
|         |                              | -S: Stainless Steel               |  |
| -C      | Installment type             | 1: Tube fitting (Ø6)              |  |
|         |                              | 2: Thread G1/4                    |  |



### Wiring:



### **Connection:**





# Dimensions: