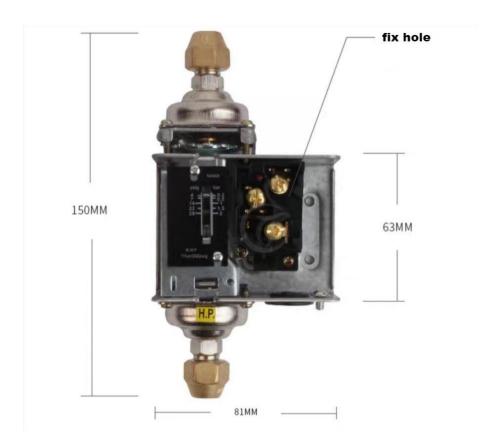

0   | 33                  |
| WM12040-6TH  | 1~6     | 0.5        | 1                  | 45、60、90   | 33                  |

## **Ordering Codes (Model Selections):**

| WM12040 | Differential Pressure Switch |                                   |  |
|---------|------------------------------|-----------------------------------|--|
| -       | Pressure range               | Refer to above form of parameters |  |
| -       | Material of Thread           | -B: Brass                         |  |
|         |                              | -S: Stainless Steel               |  |
| -C      | Installment type             | 1: Tube fitting (Ø6)              |  |
|         |                              | 2: Thread G1/4                    |  |



### Wiring:



### **Connection:**





# Dimensions: