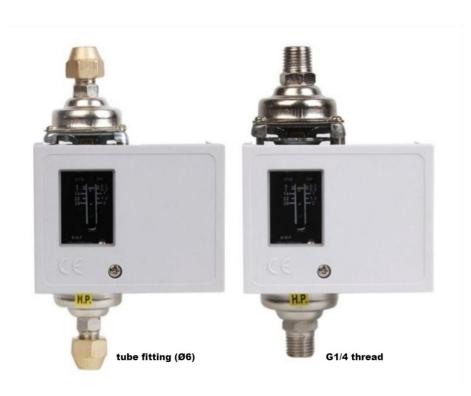

## **Ordering Codes (Model Selections):**

| WM12040 | Differential Pressure Switch |                                   |  |
|---------|------------------------------|-----------------------------------|--|
| -       | Pressure range               | Refer to above form of parameters |  |
| -       | Material of Thread           | -B: Brass                         |  |
|         |                              | -S: Stainless Steel               |  |
| -C      | Installment type             | 1: Tube fitting (Ø6)              |  |
|         |                              | 2: Thread G1/4                    |  |