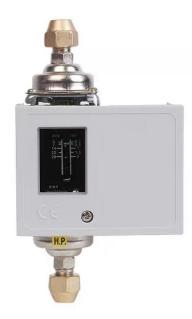

## WM12040 Differential Pressure Switch

WM12040 differential pressure switch is a kind of delicate, flexible and convenient differential pressure switch. It is equipped with a mechanical mechanism. When the differential pressure rises or falls, the corresponding mechanism produces stretch or contraction displacement, and then push the switch action through the lever, cut off or switch on the control loop. WM12040 differential pressure switch has exquisite window to display the actual pressure value, and has the adjustment knob to adjust the differential pressure control value.

#### **Specifications:**

- Range of measurement: see table below
- Output: normally open and normally close
- Contact capacity: DC42V, 3A, DC125V, 12A, AC250V, 12A
- Medium temperature: (-45) 120 °C
- Protection level: IP33
- Connection thread: thread 1/4 "SAE" or G1/4
- Wiring Connection: terminal connection
- Material: brass nickel plated shell NBR