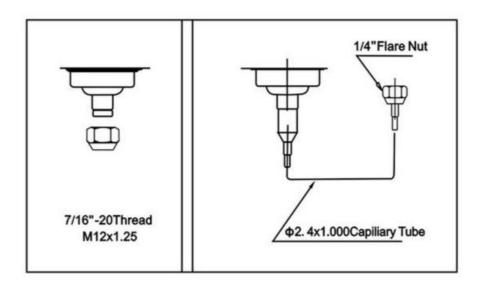

| 45、60、90   | 33                  |
| WM12040-6TH  | 1~6     | 0.5        | 1                  | 45、60、90   | 33                  |

## **Ordering Codes (Model Selections):**

| WM12040 | Differential Pressure Switch |                                   |  |
|---------|------------------------------|-----------------------------------|--|
| -       | Pressure range               | Refer to above form of parameters |  |
| -       | Material of Thread           | -B: Brass                         |  |
|         |                              | -S: Stainless Steel               |  |
| -C      | Installment type             | 1: Tube fitting (Ø6)              |  |
|         |                              | 2: Thread G1/4                    |  |



### Wiring:



### **Connection:**





# Dimensions: