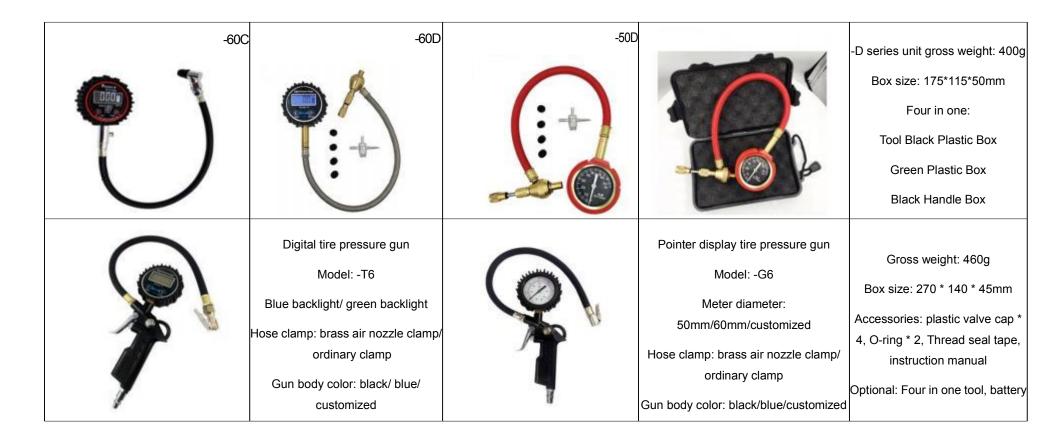

## Samples

| Features                                                                                                                                                                                          | Features                                                                                                                                              | Notes                                                                                                   |
|---------------------------------------------------------------------------------------------------------------------------------------------------------------------------------------------------|-------------------------------------------------------------------------------------------------------------------------------------------------------|---------------------------------------------------------------------------------------------------------|
| Digital display short rod  Model: -60A  Blue backlight/ green backlight  Short rod color: Silver/ Gold                                                                                            | Pointer display short rod  Model: -50A  Dial color: white, black, or luminous  Short rod color: Silver/ Gold                                          | Gross weight: 180g  Box size: 135 * 90 * 40mm  Accessories: plastic valve cap *  4, instruction manual  |
| Digital display hose  Blue backlight/ green backlight  Hose: silver/gold  Model:  -60B: ordinary clamp hose  -60C: angle type hose  -60D: brass sealing clamp (silver, red or black braided tube) | Pointer display hose  Dial color: white, black, or luminous  Hose: silver/gold  Model:  -50D: brass sealing clamp (silver, red or black braided tube) | Gross weight: 280g  Box size: 200 * 110 * 40mm  Accessories: Plastic valve cap *  4, instruction manual |