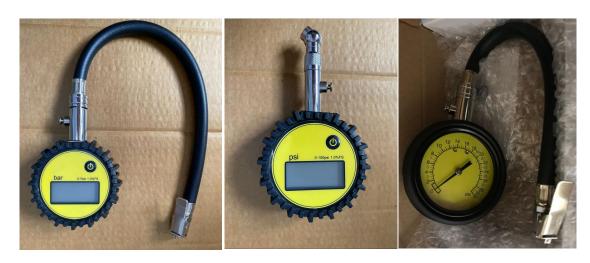

## Samples

| Features                                                                                                                                                                                          | Features                                                                                                                                              | Notes                                                                                                   |
|---------------------------------------------------------------------------------------------------------------------------------------------------------------------------------------------------|-------------------------------------------------------------------------------------------------------------------------------------------------------|---------------------------------------------------------------------------------------------------------|
| Digital display short rod  Model: -60A  Blue backlight/ green backlight  Short rod color: Silver/ Gold                                                                                            | Pointer display short rod  Model: -50A  Dial color: white, black, or luminous  Short rod color: Silver/ Gold                                          | Gross weight: 180g  Box size: 135 * 90 * 40mm  Accessories: plastic valve cap *  4, instruction manual  |
| Digital display hose  Blue backlight/ green backlight  Hose: silver/gold  Model:  -60B: ordinary clamp hose  -60C: angle type hose  -60D: brass sealing clamp (silver, red or black braided tube) | Pointer display hose  Dial color: white, black, or luminous  Hose: silver/gold  Model:  -50D: brass sealing clamp (silver, red or black braided tube) | Gross weight: 280g  Box size: 200 * 110 * 40mm  Accessories: Plastic valve cap *  4, instruction manual |

| Digital tire pressure gun  Model: -T7  Blue backlight/ green backlight  Hose clamp: brass nozzle clamp/ truck inflation head  Gun body color: black/silver/frosted/customized | Pointer display tire pressure gun  Model: -G7  Meter diameter:  50mm/60mm/customized  Hose clamp: brass nozzle clamp/ truck inflation head  Gun body color: black/silver/matte | Gross weight: 520g  Box size: 245 * 90 * 80mm  Accessories: plastic valve cap * 4, O-ring * 2, Thread seal tape, instruction manual  Optional: multiple plug-in units, brass inflator, blue screwdriver, red and black screwdriver, truck inflation head, extension rod, battery |
|-------------------------------------------------------------------------------------------------------------------------------------------------------------------------------|--------------------------------------------------------------------------------------------------------------------------------------------------------------------------------|----------------------------------------------------------------------------------------------------------------------------------------------------------------------------------------------------------------------------------------------------------------------------------|
| Digital tire pressure gun  Model: -T8  Blue backlight  Hose clamp: brass nozzle clamp/ truck inflation head                                                                   |                                                                                                                                                                                | Gross weight: 600g  Box size: 290 * 95 * 75mm  Accessories: plastic valve cap * 4, O-ring * 2, Thread seal tape, instruction manual  Optional: multiple inserts, truck inflation head                                                                                            |