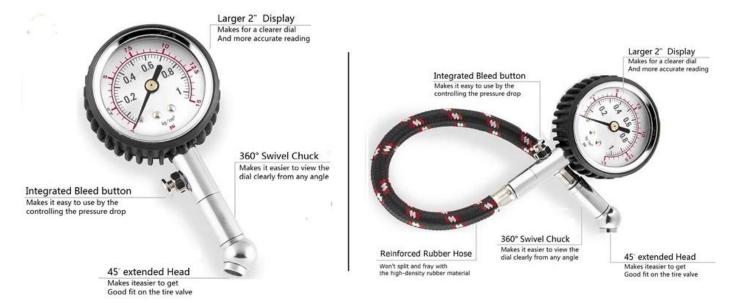

### Pointer analog type

#### Features:

Automobile mechanical tire pressure gauge
Metal structure, strong and durable
Material: copper, iron, aluminum, plastic, rubber
360 degree rotatable copper head, compact design