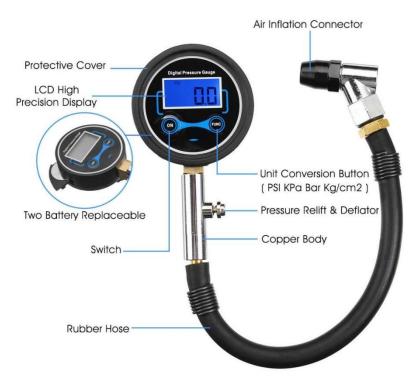

### Digital type:

#### Features:

LCD display with backlight for easy reading

Display units can be switched

Working current: ≤ 3mA (with backlight); ≤ 1mA (without backlight)

2\*AAA Batteries