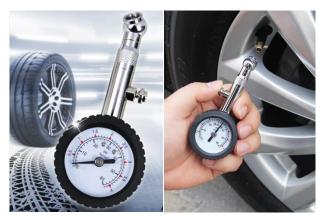

# **WYLT-X Tire Pressure Gauge**

WYLT-X Tire Pressure Gauge is used to measure the pressure of tires on a vehicle. Since tires are rated for specific loads at certain pressure, it is important to keep the pressure of the tire at the optimal amount. Tires are rated for their optimal pressure when cold, meaning before the tire has been driven on for the day and allowed to heat up, which ultimately changes the internal pressure of the tire due to the expansion of gases. WYLT-X Tire Pressure Gauge is specially designed for automobile tire pressure measurement purpose. With copper thickened reinforced quick chuck, it can quickly connect and disconnect tire nozzle without air leakage.

### Pointer analog type