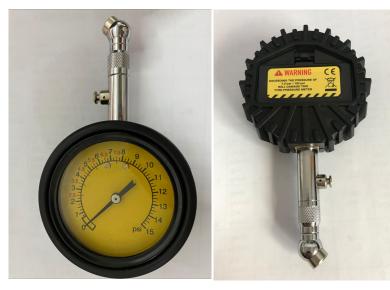

# **WYLT-X Tire Pressure Gauge**

WYLT-X Tire Pressure Gauge is used to measure the pressure of tires on a vehicle. Since tires are rated for specific loads at certain pressure, it is important to keep the pressure of the tire at the optimal amount. Tires are rated for their optimal pressure when cold, meaning before the tire has been driven on for the day and allowed to heat up, which ultimately changes the internal pressure of the tire due to the expansion of gases. WYLT-X Tire Pressure Gauge is specially designed for automobile tire pressure measurement purpose. With copper thickened reinforced quick chuck, it can quickly connect and disconnect tire nozzle without air leakage.

### Pointer analog type

#### Features:

Automobile mechanical tire pressure gauge
Metal structure, strong and durable
Material: copper, iron, aluminum, plastic, rubber
360 degree rotatable copper head, compact design